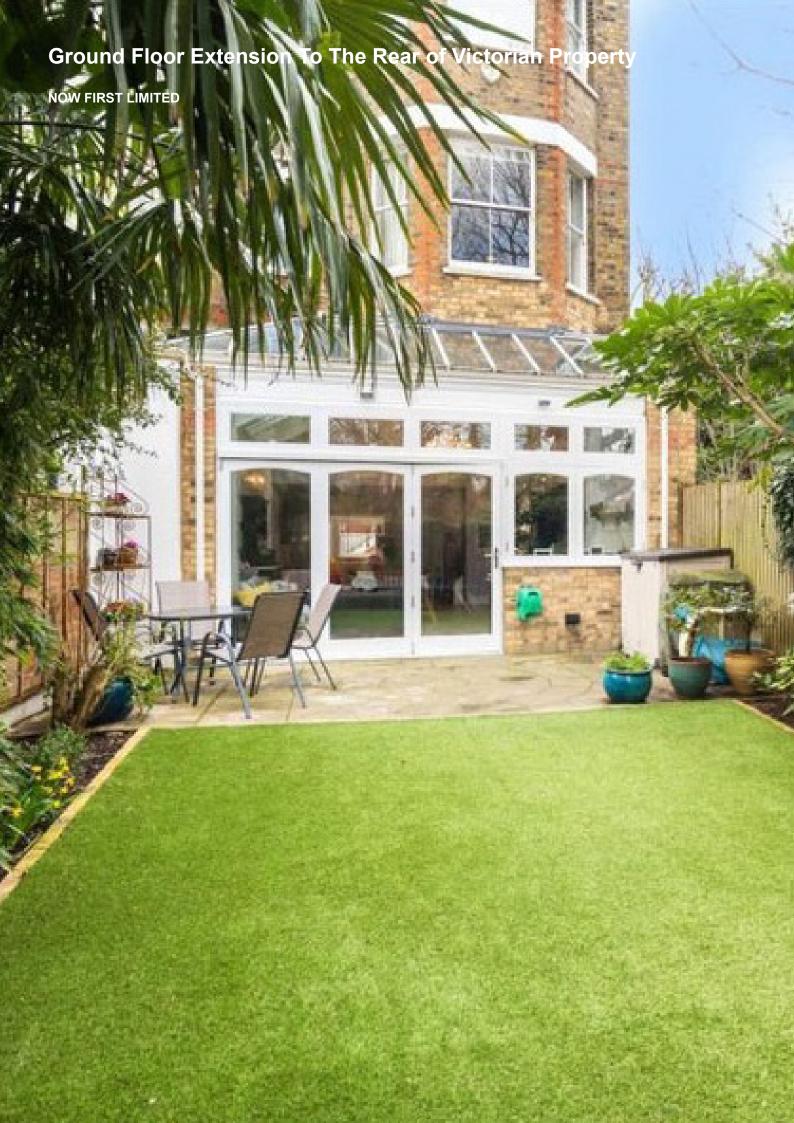

## Creation of a new open plan communal family space with generous floor to ceiling height.

The existing load bearing walls were removed at the rear of this victorian terraced property with a small extension added to create additional space for the client. The building was also refurbished as a whole with new roof terrace created.

The remaining existing load bearing walls also had their foundations extended into the ground in order to improve the floor to ceiling height.

We specified the superstructure and foundation work in order to achieve this.