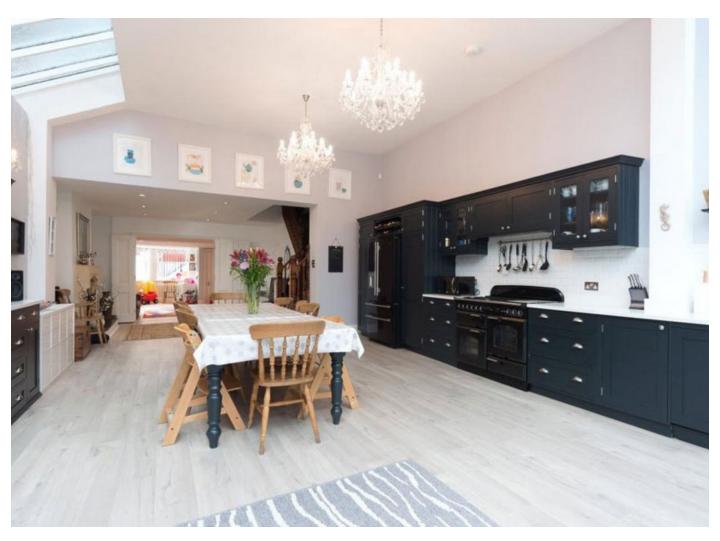

## Creation of a new open plan communal family space with generous floor to ceiling height.

The existing load bearing walls were removed at the rear of this victorian terraced property with a small extension added to create additional space for the client. The building was also refurbished as a whole with new roof terrace created.

The remaining existing load bearing walls also had their foundations extended into the ground in order to improve the floor to ceiling height.

We specified the superstructure and foundation work in order to achieve this.