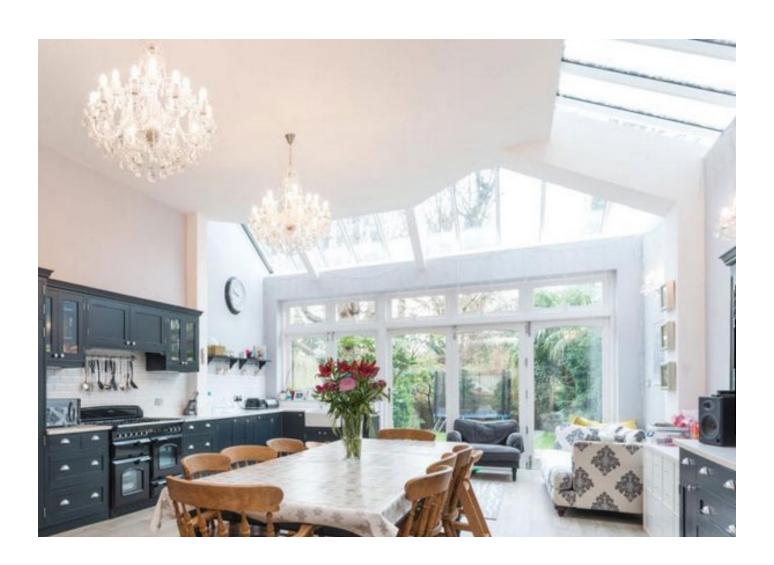

## Creation of a new open plan communal family space with generous floor to ceiling height.

The existing load bearing walls were removed at the rear of this victorian terraced property with a small extension added to create additional space for the client. The building was also refurbished as a whole with new roof terrace created.

The remaining existing load bearing walls also had their foundations extended into the ground in order to improve the floor to ceiling height.

We specified the superstructure and foundation work in order to achieve this.