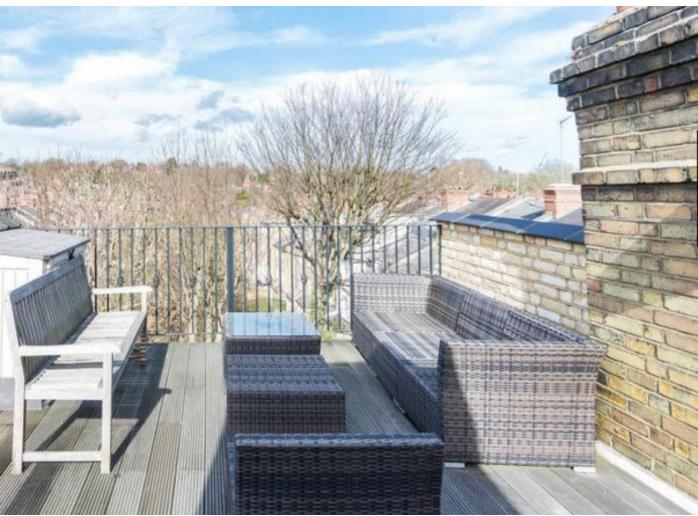

## Creation of a new open plan communal family space with generous floor to ceiling height.

The existing load bearing walls were removed at the rear of this victorian terraced property with a small extension added to create additional space for the client. The building was also refurbished as a whole with new roof terrace created.